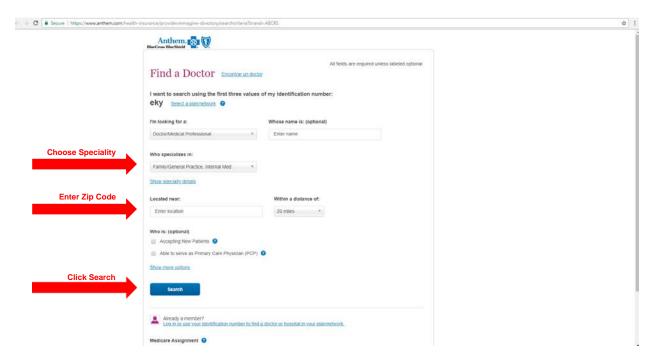

## Step #1 - Click Menu

Step #2 - Select Find a Doctor

Step #3 – Enter the first three alpha characters of the member ID found on your insurance card (EKY, LBD, or RYG)

Step #4 – Use the drop-down menus for the type of doctor or specialist for which you are searching, enter your zip code, and click the search button.

You will then be presented with a list of doctors/specialists within the geographic area you indicated.

You will have the option to print or save the list that is shown.