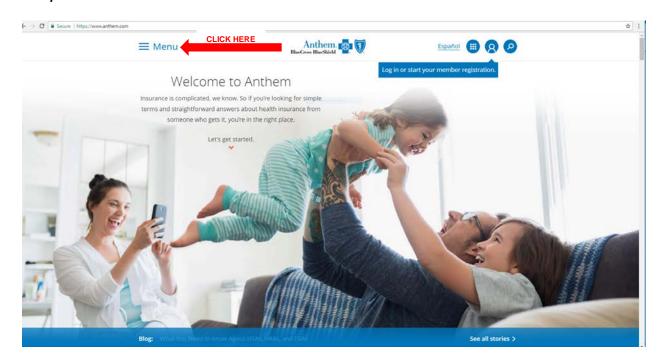

## Step #1 - Click Menu

Step #2 - Select Find a Doctor

Step #3 – Enter the first three alpha characters of the member ID found on your insurance card (EKY, LBD, or RYG)

Step #4 – Use the drop-down menus for the type of doctor or specialist for which you are searching, enter your zip code, and click the search button.