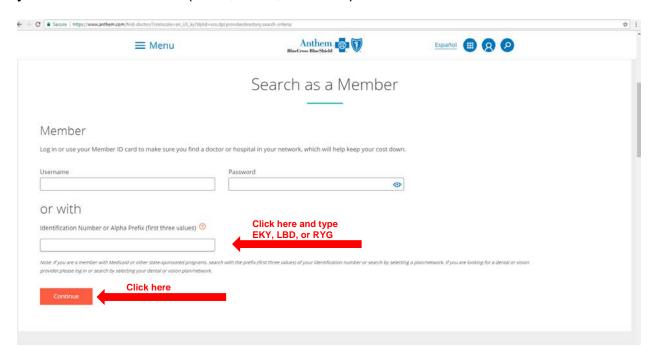

## Step #1 - Click Menu

Step #2 - Select Find a Doctor

Step #3 – Enter the first three alpha characters of the member ID found on your insurance card (EKY, LBD, or RYG)

Step #4 – Use the drop-down menus for the type of doctor or specialist for which you are searching, enter your zip code, and click the search button.