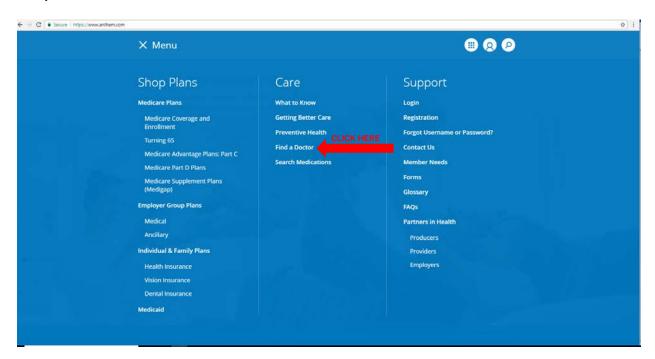

## Step #1 - Click Menu

Step #2 - Select Find a Doctor

Step #3 – Enter the first three alpha characters of the member ID found on your insurance card (EKY, LBD, or RYG)

Step #4 – Use the drop-down menus for the type of doctor or specialist for which you are searching, enter your zip code, and click the search button.